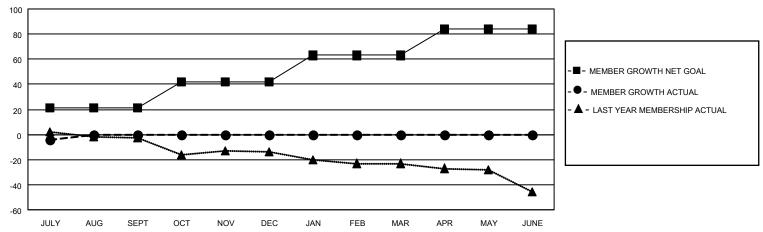

## District 27 C1

| Clubs         |               |             |               | Members               |                       |                         |                                                    |  |
|---------------|---------------|-------------|---------------|-----------------------|-----------------------|-------------------------|----------------------------------------------------|--|
|               | RESULTS FOR   | R 2020-2021 |               | RESULTS FOR 2020-2021 |                       |                         |                                                    |  |
| QUARTER       | NEW CLUB GOAL | NEW CLUBS   | DROPPED CLUBS | QUARTER MEMB          | ER GROWTH NET<br>GOAL | MEMBER GROWTH<br>ACTUAL | DROPPED<br>MEMBERS ACTUAL<br>(including transfers) |  |
| JULY/AUG/SEPT | 0             | 0           | 0             | JULY/AUG/SEPT         | 21                    | 10                      | 12                                                 |  |
| OCT/NOV/DEC   | 0             | 0           | 0             | OCT/NOV/DEC           | 21                    | 0                       | 0                                                  |  |
| JAN/FEB/MAR   | 0             | 0           | 0             | JAN/FEB/MAR           | 21                    | 0                       | 0                                                  |  |
| APR/MAY/JUNE  | 0             | 0           | 0             | APR/MAY/JUNE          | 21                    | 0                       | 0                                                  |  |

#### GOALS AND ACTUAL MEMBERS CUMULATIVE

| DROPPED CLUBS: 0 |    | 4 CLUBS OF 52 ADDED 1 OR MORE | GENDER DISTRIBUTION             |                |     |
|------------------|----|-------------------------------|---------------------------------|----------------|-----|
|                  |    | NEW MEMBERS                   | MALE                            | 1,071 (75.53%) |     |
|                  |    |                               | FEMALE                          | 347 (24.47%)   |     |
| DROPPED MEMBERS  |    |                               |                                 | ,              |     |
| DECEASED         | 3  | CLICK HERE FOR CUMULATIVE     | TOTAL FAMILY UNIT MEMBERS       |                | 338 |
| CLUB CANCELLED 0 |    | MEMBERSHIP DATA               |                                 |                | 4-4 |
| OTHER            | 9  |                               | FAMILY MEMBERS PAYING HALF DUES |                | 171 |
| TOTAL            | 12 |                               | 000                             |                |     |